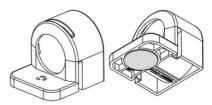

## VARIOLINE LAMP WITH SOCKET LED 121/122 - OBSOLETE - NEW RANGE COMING SOON

Varioline

12107.0-30 OBSOLETE - LED 121 220-240V AC, on/off switch,magnet fixing, Australia socket

• OBSOLETE

- FOR LED LIGHT USE LED 025
- FOR SOCKETS USE SD 035

#### PRODUCT DESCRIPTION

LED 121/122 Range is now Obsolete - Stego has a New Range coming Mid 2024