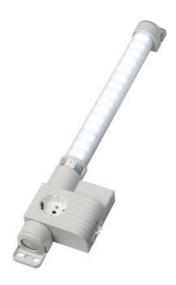

## VARIOLINE LAMP WITH SOCKET LED 121/122 - OBSOLETE - NEW RANGE COMING SOON

Varioline

12107.0-30 OBSOLETE - LED 121 220-240V AC, on/off switch,magnet fixing, Australia socket

• OBSOLETE

- FOR LED LIGHT USE LED 025
- FOR SOCKETS USE SD 035

#### **GENERAL DATA**

| Mounting               | Magnetic mount             |
|------------------------|----------------------------|
| Nominal voltage        | 220-240 V AC               |
| Activation             | Switch                     |
| Connection type        | 3-pole plug with snap lock |
| Socket                 | AUS                        |
| Nominal socket current | 10 A                       |
| Light source           | LED                        |
| Luminance              | 1.080 Lm/1.730 Lm          |
| Life span              | 60,000h at +20°C           |
| DIMENSIONS             |                            |