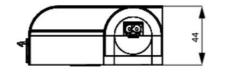

consumption | 11 W     |

## **SAFETY & APPROVALS**

| Protection class  | I (earthed) |
|-------------------|-------------|
| IP class          | IP20        |
| Approvals         | CE, RoHS    |
| Approvals pending | VDE         |

#### **MATERIALS - CONDITIONS**

| Material of body        | Plastic           |
|-------------------------|-------------------|
| Colour                  | Translucent/White |
| Operational temperature | -30°C +40°C       |
| Storage temperature     | -40°C +85°C       |
| Operating humidity      | < 90% RH          |
| Humidity storage        | <90% RH           |
|                         |                   |

## **ADDITIONAL DATA**

| Weight      | 0,4 kg   |
|-------------|----------|
| Voltage max | 265 V ac |
| Voltage min | 200 V ac |



L2 = 475 mm