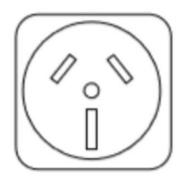

#### **GENERAL DATA**

| Mounting               | Magnetic mount             |
|------------------------|----------------------------|
| Nominal voltage        | 220-240 V AC               |
| Activation             | Switch                     |
| Connection type        | 3-pole plug with snap lock |
| Socket                 | AUS                        |
| Nominal socket current | 10 A                       |
| Light source           | LED                        |
| Luminance              | 1.080 Lm/1.730 Lm          |
| Life span              | 60,000h at +20°C           |
| DIMENSIONS             |                            |