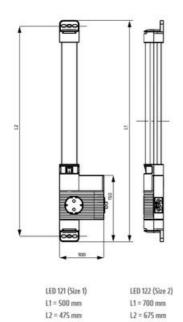

#### **GENERAL DATA**

| Mounting               | Magnetic mount             |
|------------------------|----------------------------|
| Nominal voltage        | 220-240 V AC               |
| Activation             | Switch                     |
| Connection type        | 3-pole plug with snap lock |
| Socket                 | AUS                        |
| Nominal socket current | 10 A                       |
| Light source           | LED                        |
| Luminance              | 1.080 Lm/1.730 Lm          |
| Life span              | 60,000h at +20°C           |
| DIMENSIONS             |                            |

| Length | 500 mm |
|--------|--------|
| Width  | 100 mm |
| Height | 44 mm  |